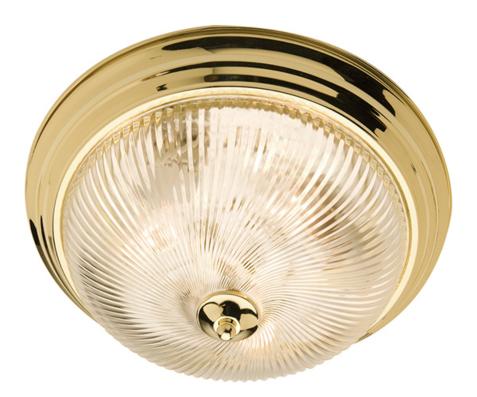

### PRODUCT DESCRIPTION

When you need necessary lighting for your home, think Essential first. Essential collection's selection of traditional, transitional and contemporary lighting focuses on simple design to brighten up any room. Fixtures come in Clear glass with a Satin Nickel finish.

#### **FINISHES OPTION**

Pewte

Polished Brass

Satin Nickel

GLASS

Clear CL

MATERIAL

Iron