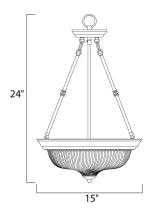

### **PRODUCT DESCRIPTION**

When you need necessary lighting for your home, think Essential first. Essential collection's selection of traditional, transitional and contemporary lighting focuses on simple design to brighten up any room. Fixtures come in Clear glass with a Satin Nickel finish.



#### **MEASUREMENTS**

DIMENSION : 15" W x 24" H HANGING WEIGHT : 6.17 lb

#### LAMPING

INPUT VOLTAGE : 120V

LUMENS : 3,450 Rated

**BULB** : 3 x 100W Incandescent MB, 300W Total

**BULB INCLUDED** : (Not Included) : Standard DIMMABLE COLOR\_TEMP : 2700K

#### **FINISHES OPTION**



## **GLASS**

Clear CL

## MATERIAL

Iron

# **RATINGS**

Dry Location



#### **ADDITIONAL**

**RATED LIFE 2500 Hours** OPERATING TEMPERATURE: -20°C (-4°F), 40°C (104°F)

Always consult a qualified electrician before installing any lighting product.



WESTERN DISTRIBUTION CENTER (HEADQUARTER) 253 NORTH VINELAND AVE I CITY OF INDUSTRY, CA 91746

### **EASTERN DISTRIBUTION CENTER**

4200 SHIRLEY DR. I ATLANTA, GA 30336

P. 626.956.4200 | F. 626.956.4225 | maximlighting.com