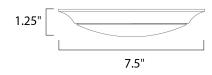

## **MEASUREMENTS**

DIMENSION : 7.5" L x 7.5" W x 1.25" H

HANGING WEIGHT : 0.57 lb