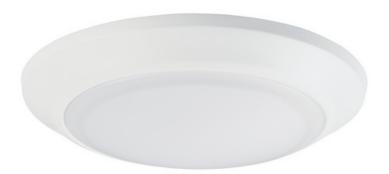

#### PRODUCT DESCRIPTION

This very compact LED flush mount easily installs on any 3.25" octagan box and gives the look of a recessed trim. Constructed of Die Cast Aluminum, the Diverse luminaire is dimmable and also approved for wet locations so it can be used in virtually any ceiling application, including showers.