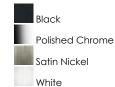

### PRODUCT DESCRIPTION

Thin discs of evenly illuminated LED create the impression of recessed lighting. The die-cast aluminum housings are available in White, Black, Satin Nickel, and Polished Chrome all with a thoughtfully recessed White polycarbonate diffuser. High efficiency and good color rendering make this a perfect choice for your next project. Use the optional pendant adapter to convert any size to a hanging fixture.

### **FINISHES OPTION**