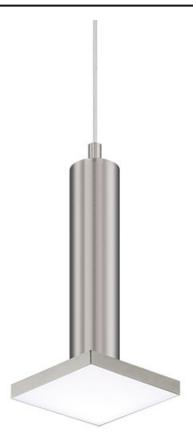

### PRODUCT DESCRIPTION

Thin discs of evenly illuminated LED create the impression of recessed lighting. The die-cast aluminum housings are available in White, Black, Satin Nickel, and Polished Chrome all with a thoughtfully recessed White polycarbonate diffuser. High efficiency and good color rendering make this a perfect choice for your next project. Use the optional pendant adapter to convert any size to a hanging fixture.

#### **MEASUREMENTS**

DIMENSION : 2.25" L x 2.25" W x 10.75" H

MAX OAH : 120" OAH

CANOPY : 5" W x 0.25" H x 5" L

HANGING WEIGHT : 1.6 lb