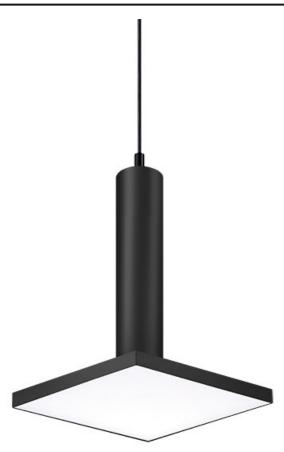

## PRODUCT DESCRIPTION

Thin discs of evenly illuminated LED create the impression of recessed lighting. The die-cast aluminum housings are available in White, Black, Satin Nickel, and Polished Chrome all with a thoughtfully recessed White polycarbonate diffuser. High efficiency and good color rendering make this a perfect choice for your next project. Use the optional pendant adapter to convert any size to a hanging fixture.

#### **MEASUREMENTS**

DIMENSION : 2.25" L x 2.25" W x 10.75" H

MAX OAH : 120" OAH

CANOPY : 5" W x 0.25" H x 5" L

HANGING WEIGHT : 1.6 lb