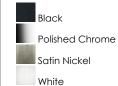

## PRODUCT DESCRIPTION

Thin discs of evenly illuminated LED create the impression of recessed lighting. The die-cast aluminum housings are available in White, Black, Satin Nickel, and Polished Chrome all with a thoughtfully recessed White polycarbonate diffuser. High efficiency and good color rendering make this a perfect choice for your next project. Use the optional pendant adapter to convert any size to a hanging fixture.

#### **MEASUREMENTS**

DIMENSION : 2.25" L x 2.25" W x 10.75" H

MAX OAH : 120" OAH

CANOPY : 5" W x 0.25" H x 5" L

HANGING WEIGHT : 1.6 lb

### LAMPING

INPUT VOLTAGE : V BULB :

#### **FINISHES OPTION**



# **MATERIAL** Aluminum

# RATINGS Location

#### ADDITIONAL

OPERATING TEMPERATURE: -20°C (-4°F), 40°C (104°F)

Always consult a qualified electrician before installing any lighting product.



4200 SHIRLEY DR. I ATLANTA, GA 30336

P. 626.956.4200 | F. 626.956.4225 | maximlighting.com