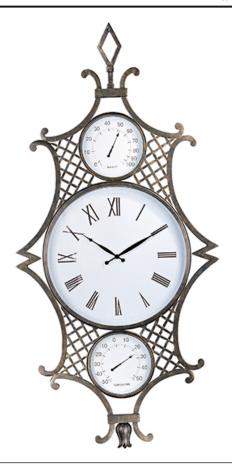

## **PRODUCT DESCRIPTION**

Clocks are more than just timepieces. They are an intricate part of home decor. They add function and style to any room and outdoor living areas. Quality craftsmanship, dependable movements and excellent metal work all combine to create these beautiful indoor/outdoor clocks and weather centers from Maxim Lighting.

MEASUREMENTS

DIMENSION HANGING WEIGHT

LAMPING

BULB DIMMABLE : 16" W x 34.5" H x 3" Ext : 20.68 lb

; : ,0W Total

:

RIF

MATERIAL Steel