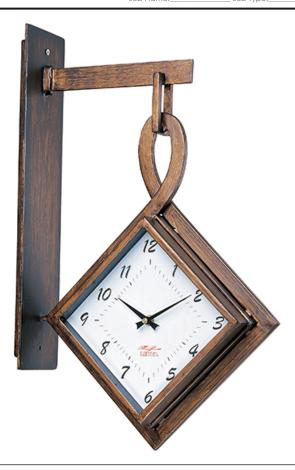

## PRODUCT DESCRIPTION

Clocks are more than just timepieces. They are an intricate part of home decor. They add function and style to any room and outdoor living areas. Quality craftsmanship, dependable movements and excellent metal work all combine to create these beautiful indoor/outdoor clocks and weather centers from Maxim Lighting.

## **MEASUREMENTS**

DIMENSION : 13" W x 21" H x 14" Ext

HANGING WEIGHT : 12.1 lb

# MATERIAL

Steel