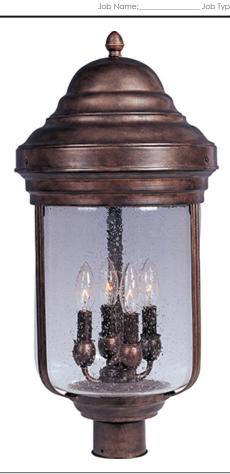

## PRODUCT DESCRIPTION

Revere is a transitional style collection from Maxim Lighting International in Empire Bronze finish with Seedy glass.

# **MEASUREMENTS**

: 12" W x 25.5" H DIMENSION

HANGING WEIGHT : 6.6 lb

# **LAMPING**

LUMENS : 2,688 Rated

BULB : 4 x 60W Incandescent CA , 240W Total

DIMMABLE : Standard Dimmer

COLOR\_TEMP : 2700K

#### **FINISHES OPTION**

Empire Bronze

## **GLASS**

Seedy CD

#### MATERIAL

Aluminum

## **RATINGS**

Wet Location