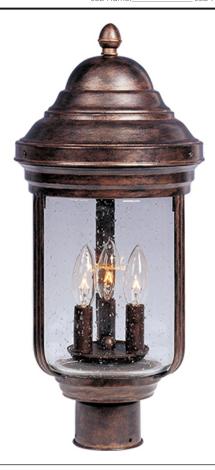

### PRODUCT DESCRIPTION

Revere is a transitional style collection from Maxim Lighting International in Empire Bronze finish with Seedy glass.

## **MEASUREMENTS**

DIMENSION : 9" W x 20" H HANGING WEIGHT : 6.16 lb

# LAMPING

LUMENS : 2,016 Rated

BULB : 3 x 60W Incandescent CA , 180W Total

DIMMABLE : Standard Dimmer

COLOR\_TEMP : 2700K

# GLASS

Seedy CD

#### MATERIAL

Aluminum

#### **RATINGS**

Wet Location