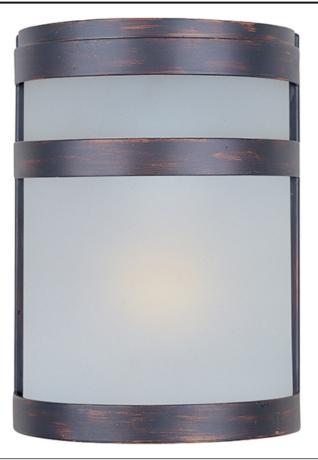

# Arc LED | 56005FTOI

Job Type:\_

#### FINISHES OPTION

GLASS Frosted FT

MATERIAL Stainless Steel