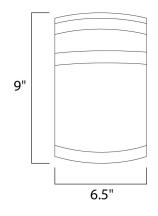

#### MEASUREMENTS

LAMPING

CRI

DIMENSION BACK PLATE HANGING WEIGHT

| : | 6.5'' W | x 9" | H x 4" Ext   |
|---|---------|------|--------------|
| : | 6.5'' W | x 9" | H x 3.5" HCO |
| · | 3lb     |      |              |