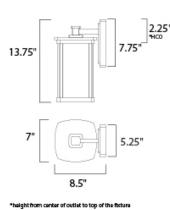

# MEASUREMENTS

DIMENSION BACK PLATE HANGING WEIGHT

### LAMPING

LUMENS BULB **BULB INCLUDED** DIMMABLE : COLOR\_TEMP

: 7" W x 13.75" H x 8.5" Ext : 5.25" W x 7.75" H x 2.5" HCO : 4.62 lb

Job Name:\_

Job Type:\_

Quantity:\_

: 455 Rated : 1 x 7W LED LED , 7W Total : (Included)