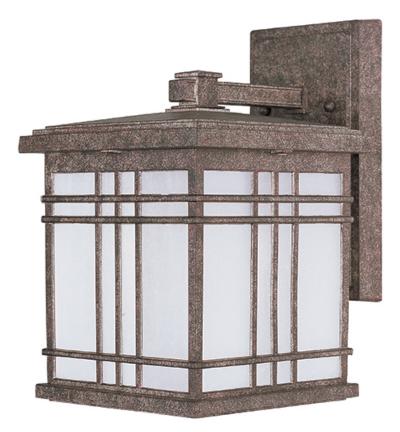

## **PRODUCT DESCRIPTION**

\*height from center of outlet to the top of the fixture

## LAMPING

: 800 Rated : 1 x 9W LED LED , 9W Total **BULB INCLUDED** : (Included) DIMMABLE :

**FINISHES OPTION** 

Earth Tone

GLASS Frosted Seedy FS

MATERIAL Die Cast Aluminum

RATINGS Wet Location

ADDITIONAL OPERATING TEMPERATURE: -20°C (-4°F), 40°C (104°F)