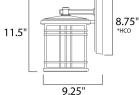

## **MEASUREMENTS**

LUMENS

BULB

DIMENSION BACK PLATE

Always consult a qualified electrician before installing any lighting product.

: 7.5" W x 11.5" H x 9.25" Ext

WESTERN DISTRIBUTION CENTER (HEADQUARTER) 253 NORTH VINELAND AVE I CITY OF INDUSTRY, CA 91746