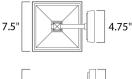

## **MEASUREMENTS**

LUMENS

BULB

DIMENSION BACK PLATE

## : 4.75" W x 8.75" H x 2.5" HCO HANGING WEIGHT : 4.4 lb