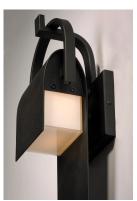

### **PRODUCT DESCRIPTION**

A panel of aluminum is bent forward at the top and cradled by a bracket. A beautiful textured Rustic Forged finish is used in keeping with the pastoral design elements. Cleverly concealed inside the arch is a LED light source which sheds ample light to the surface below without forward glare.