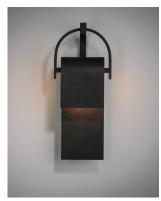

### **PRODUCT DESCRIPTION**

A panel of aluminum is bent forward at the top and cradled by a bracket. A beautiful textured Rustic Forged finish is used in keeping with the pastoral design elements. Cleverly concealed inside the arch is a LED light source which sheds ample light to the surface below without forward glare.