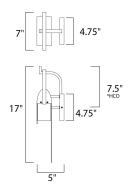

\*height from center of outlet to the top of the fixture

### **MEASUREMENTS**

**DIMENSION** : 7" W x 17" H x 5" Ext

**BACK PLATE** : 4.75" W x 4.75" H x 7.5" HCO

HANGING WEIGHT : 1.3 lb