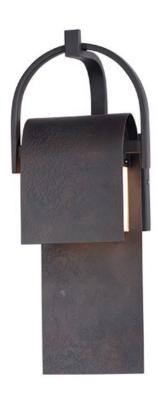

### **PRODUCT DESCRIPTION**

A panel of aluminum is bent forward at the top and cradled by a bracket. A beautiful textured Rustic Forged finish is used in keeping with the pastoral design elements. Cleverly concealed inside the arch is a LED light source which sheds ample light to the surface below without forward glare.