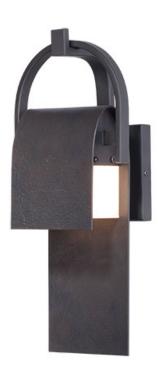

### **PRODUCT DESCRIPTION**

A panel of aluminum is bent forward at the top and cradled by a bracket. A beautiful textured Rustic Forged finish is used in keeping with the pastoral design elements. Cleverly concealed inside the arch is a LED light source which sheds ample light to the surface below without forward glare.

## MATERIAL

Aluminum