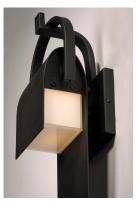

### **PRODUCT DESCRIPTION**

A panel of aluminum is bent forward at the top and cradled by a bracket. A beautiful textured Rustic Forged finish is used in keeping with the pastoral design elements. Cleverly concealed inside the arch is a LED light source which sheds ample light to the surface below without forward glare.

#### LAMPING

INPUT VOLTAGE :120V

**LUMENS** : 720 Rated (560 Del.)

**BULB** : 1 x 9W LED PCB Integrated , 9W Total

**BULB INCLUDED** : (Integrated)

DIMMABLE : No CRI : 90+ CRI COLOR\_TEMP : 3000K LIGHTING\_DIRECTION: Down