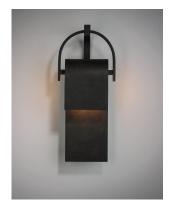

### **PRODUCT DESCRIPTION**

A panel of aluminum is bent forward at the top and cradled by a bracket. A beautiful textured Rustic Forged finish is used in keeping with the pastoral design elements. Cleverly concealed inside the arch is a LED light source which sheds ample light to the surface below without forward glare.