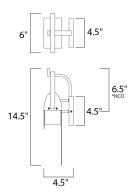

\*height from center of outlet to the top of the fixture

## **MEASUREMENTS**

**DIMENSION** : 6" W x 14.5" H x 4.5" Ext **BACK PLATE** : 4.5" W x 4.5" H x 6.5" HCO

HANGING WEIGHT : 1 lb