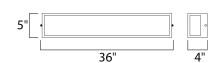

## **MEASUREMENTS**

**DIMENSION** : 36" W x 5" H x 4" Ext

HANGING WEIGHT : 9.6 lb

LAMPING

INPUT VOLTAGE : 100-277V **LUMENS** : 2,000 Rated

BULB :  $1 \times 28 \text{W}$  LED PCB Integrated , 28 W Total

BULB INCLUDED : (Integrated) DIMMABLE : Triac CL CRI : 90+ CRI COLOR\_TEMP : 3000K