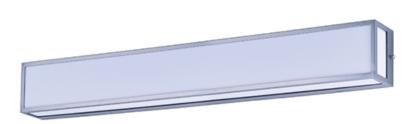

## PRODUCT DESCRIPTION

Crisp edges of stainless steel frame panes of etched acrylic that softly diffuse and conceal LED luminaries in a sleek, simple design.