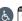

## PRODUCT DESCRIPTION

Crisp edges of stainless steel frame panes of etched acrylic that softly diffuse and conceal LED luminaries in a sleek, simple design.

## **MEASUREMENTS**

**DIMENSION** : 36" W x 5" H x 4" Ext

HANGING WEIGHT : 9.6 lb

LAMPING

INPUT VOLTAGE : 100-277V **LUMENS** : 2,000 Rated

BULB :  $1 \times 28 \text{W}$  LED PCB Integrated , 28 W Total

BULB INCLUDED : (Integrated) DIMMABLE : Triac CL CRI : 90+ CRI COLOR\_TEMP : 3000K

# **GLASS**

White WT

#### MATERIAL

Stainless Steel + Opal Acrylic