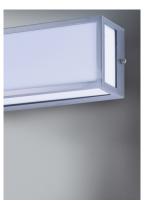

## PRODUCT DESCRIPTION

24.25"

Crisp edges of stainless steel frame panes of etched acrylic that softly diffuse and conceal LED luminaries in a sleek, simple design.

#### MATERIAL

Stainless Steel + Opal Acrylic