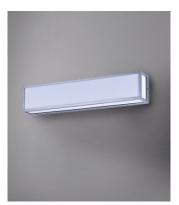

## PRODUCT DESCRIPTION

24.25"

Crisp edges of stainless steel frame panes of etched acrylic that softly diffuse and conceal LED luminaries in a sleek, simple design.

#### MATERIAL

Stainless Steel + Opal Acrylic