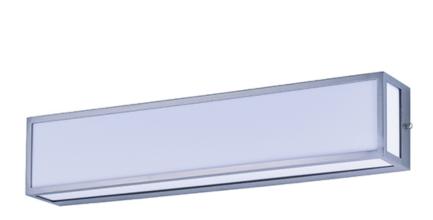

## PRODUCT DESCRIPTION

24.25"

Crisp edges of stainless steel frame panes of etched acrylic that softly diffuse and conceal LED luminaries in a sleek, simple design.

### **MEASUREMENTS**

**DIMENSION** : 24.25" W x 5" H x 4" Ext

: 2.5" HCO **BACK PLATE** HANGING WEIGHT : 6.76 lb

#### MATERIAL

Stainless Steel + Opal Acrylic