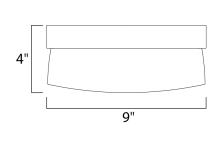

## MEASUREMENTS

DIMENSION MAX OAH

:90+ CRI

: 3000K

: 9" L x 9" W x 4" H

: 9" W x 1.25" H