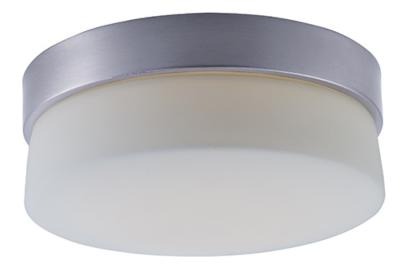

#### **PRODUCT DESCRIPTION**

Clean white opal glass is illuminated from a hidden LED light source. Handsome Satin Silver finishes pair well to create this commercial grade LED product.

# **FINISHES OPTION**

Satin Silver

GLASS Satin White SW

MATERIAL Steel

RATINGS Dry Location

| 0  | MMABLE |
|----|--------|
| Γ  | 1      |
| L- | - Ŧ.   |