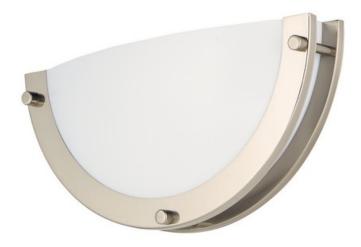

## **PRODUCT DESCRIPTION**

Commercial grade energy efficient lighting featuring linear frames of metal finished in Satin Nickel and etched opal glass over a multiple LED array to update an architecturally classic design.

## **FINISHES OPTION**

Satin Nickel

GLASS White WT

MATERIAL Steel + Opal Acrylic

RATINGS cETLus Damp Location ADA

ADDITIONAL INSTALL UP/DOWN: Up/Dn **OPERATING TEMPERATURE:** -20°C (-4°F), 40°C (104°F)

Always consult a qualified electrician before installing any lighting product.