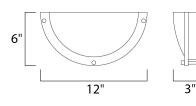

## MEASUREMENTS

| DIMENSION      | : 12" W x 6" H x 3" Ext                  |
|----------------|------------------------------------------|
| MAX OAH        | :                                        |
| HANGING WEIGHT | : 1.1 lb                                 |
| LAMPING        |                                          |
| INPUT VOLTAGE  | :110-277V                                |
| LUMENS         | : 700 Rated                              |
| BULB           | : 1 x 12W LED PCB Integrated , 12W Total |
| BULB INCLUDED  | : (Integrated)                           |
| DIMMABLE       | : No                                     |
| CRI            | : 90+ CRI                                |
| COLOR_TEMP     | : 3000K                                  |
|                |                                          |