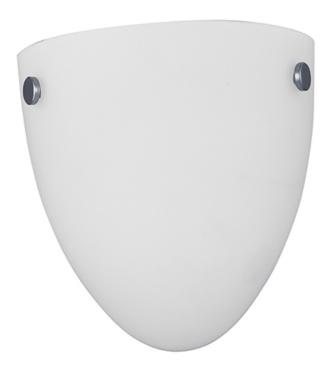

## **PRODUCT DESCRIPTION**

Basic utility fixtures or Frost glass and White metal frames priced for budget applications where LED is very beneficial.

## **FINISHES OPTION**

Satin Nickel

GLASS Frosted FT

MATERIAL Steel

RATINGS Dry Location

LED