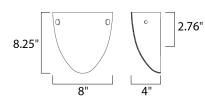

## MEASUREMENTS

LAMPING

LUMENS

DIMMABLE

BULB

CRI

DIMENSION : 8" W x 8.25" H x 4" Ext : 1.68 lb HANGING WEIGHT

INPUT VOLTAGE : 120V : 400 Rated : 1 x 9W LED LED , 9W Total BULB INCLUDED : (Included) : No : 90+ CRI COLOR\_TEMP : 3000K