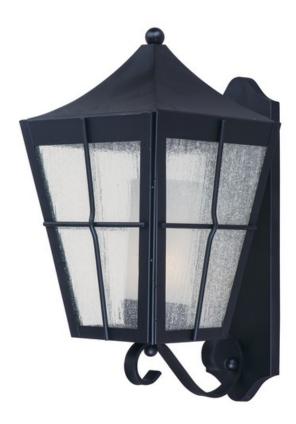

## PRODUCT DESCRIPTION

The Revere Outdoor Collection gives you the ability to pierce the darkness, adding both function and form to your home. Embracing Colonial style, the Revere's dark finish mixed with a seedy glass, is sure to add curb appeal to any exterior space.

### MEASUREMENTS

DIMENSION : 9" W x 18.5" H x 12" Ext BACK PLATE : 4.5" W x 17" H x 8" HCO

HANGING WEIGHT : 3.25 lb

## GLASS

Seedy and Frosted CDFT