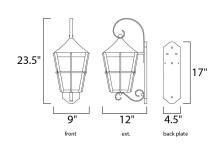

# **MEASUREMENTS**

DIMENSION : 9" W x 23.5" H x 12" Ext

BACK PLATE : 4.5" W x 17" H x 12.5" HCO

HANGING WEIGHT : 4.61 lb