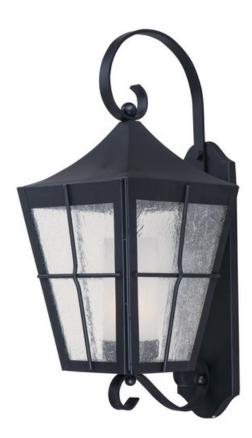

## PRODUCT DESCRIPTION

The Revere Outdoor Collection gives you the ability to pierce the darkness, adding both function and form to your home. Embracing Colonial style, the Revere's dark finish mixed with a seedy glass, is sure to add curb appeal to any exterior space.

### GLASS

Seedy and Frosted CDFT

#### MATERIAL

Stainless Steel