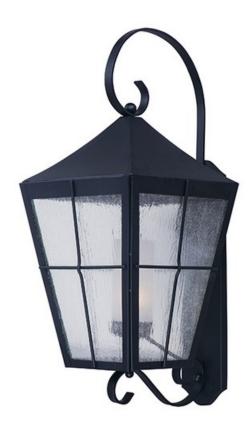

## PRODUCT DESCRIPTION

The Revere Outdoor Collection gives you the ability to pierce the darkness, adding both function and form to your home. Embracing Colonial style, the Revere's dark finish mixed with a seedy glass, is sure to add curb appeal to any exterior space.