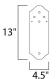

# **MEASUREMENTS**

DIMENSION : 7" W x 17.5" H x 9.5" Ext BACK PLATE : 4.5" W x 13" H x 8.5" HCO

HANGING WEIGHT : 2.45 lb

LAMPING

INPUT VOLTAGE : 120V LUMENS : 800 Rated

BULB : 1 x 9W LED E26 Medium, 9W Total