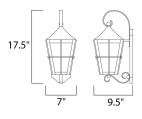

# **MEASUREMENTS**

DIMENSION : 7" W x 17.5" H x 9.5" Ext BACK PLATE : 4.5" W x 13" H x 8.5" HCO

HANGING WEIGHT : 2.45 lb

LAMPING

INPUT VOLTAGE : 120V LUMENS : 800 Rated

BULB : 1 x 9W LED E26 Medium, 9W Total