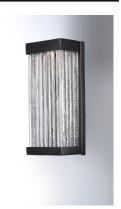

### PRODUCT DESCRIPTION

Handmade Clear glass rods are fused to an inner glass concealing an LED light source. A frame of weather resistant Vivex finished in Bronze gives this collection the perfect combination of durability and energy efficiency.

### **MEASUREMENTS**

DIMENSION : 6" W x 13" H x 4.75" Ext BACK PLATE : 6" W x 13" H x 6.5" HCO

HANGING WEIGHT : 7.85 lb

**LAMPING** 

INPUT VOLTAGE : 120V LUMENS : 640 Rated

BULB : 1 x 8W LED AC Integrated , 8W Total