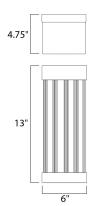

### **MEASUREMENTS**

DIMENSION : 6" W x 13" H x 4.75" Ext BACK PLATE : 6" W x 13" H x 6.5" HCO

HANGING WEIGHT : 7.85 lb

**LAMPING** 

INPUT VOLTAGE : 120V LUMENS : 640 Rated

BULB : 1 x 8W LED AC Integrated , 8W Total