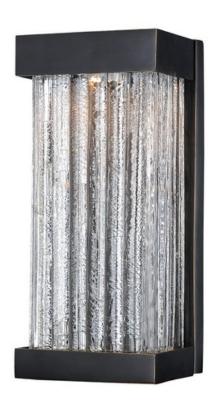

### PRODUCT DESCRIPTION

Handmade Clear glass rods are fused to an inner glass concealing an LED light source. A frame of weather resistant Vivex finished in Bronze gives this collection the perfect combination of durability and energy efficiency.

### **MEASUREMENTS**

DIMENSION : 6" W x 13" H x 4.75" Ext BACK PLATE : 6" W x 13" H x 6.5" HCO

HANGING WEIGHT : 7.85 lb

**LAMPING** 

INPUT VOLTAGE : 120V LUMENS : 640 Rated

BULB : 1 x 8W LED AC Integrated , 8W Total