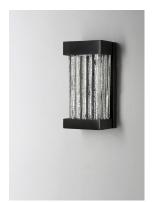

## **PRODUCT DESCRIPTION**

Handmade Clear glass rods are fused to an inner glass concealing an LED light source. A frame of weather resistant Vivex finished in Bronze gives this collection the perfect combination of durability and energy efficiency.

### **MEASUREMENTS**

DIMENSION : 5" W x 10" H x 4" Ext : 5" W x 10" H x 5" HCO **BACK PLATE** 

HANGING WEIGHT : 5.35 lb

**LAMPING** 

INPUT VOLTAGE :120V **LUMENS** : 640 Rated

BULB : 1 x 12W LED AC Integrated, 12W Total

**BULB INCLUDED** : (Integrated) DIMMABLE : Yes CRI : 90+ CRI

COLOR\_TEMP : 3000K LIGHTING\_DIRECTION: Down

#### **FINISHES OPTION**

**GLASS** Clear CL

MATERIAL Vivex