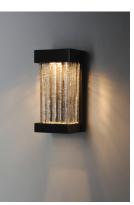

## **PRODUCT DESCRIPTION**

Handmade Clear glass rods are fused to an inner glass concealing an LED light source. A frame of weather resistant Vivex finished in Bronze gives this collection the perfect combination of durability and energy efficiency.

### **MEASUREMENTS**

DIMENSION : 5" W x 10" H x 4" Ext : 5" W x 10" H x 5" HCO **BACK PLATE** 

HANGING WEIGHT : 5.35 lb

**LAMPING** 

INPUT VOLTAGE :120V **LUMENS** : 640 Rated

BULB : 1 x 12W LED AC Integrated, 12W Total

**BULB INCLUDED** : (Integrated) DIMMABLE : Yes CRI : 90+ CRI

COLOR\_TEMP : 3000K LIGHTING\_DIRECTION: Down

#### **FINISHES OPTION**

**GLASS** Clear CL

MATERIAL Vivex