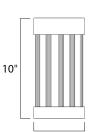

### **MEASUREMENTS**

DIMENSION : 5" W x 10" H x 4" Ext : 5" W x 10" H x 5" HCO **BACK PLATE** 

HANGING WEIGHT : 5.35 lb

**LAMPING** 

INPUT VOLTAGE :120V **LUMENS** : 640 Rated

BULB : 1 x 12W LED AC Integrated, 12W Total