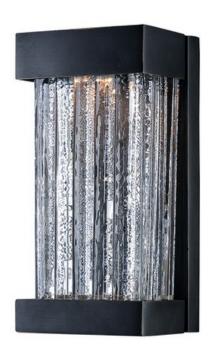

## **PRODUCT DESCRIPTION**

Handmade Clear glass rods are fused to an inner glass concealing an LED light source. A frame of weather resistant Vivex finished in Bronze gives this collection the perfect combination of durability and energy efficiency.

### **MEASUREMENTS**

DIMENSION : 5" W x 10" H x 4" Ext : 5" W x 10" H x 5" HCO **BACK PLATE** 

HANGING WEIGHT : 5.35 lb

**LAMPING** 

INPUT VOLTAGE :120V **LUMENS** : 640 Rated

BULB : 1 x 12W LED AC Integrated, 12W Total

**BULB INCLUDED** : (Integrated) DIMMABLE : Yes CRI : 90+ CRI

COLOR\_TEMP : 3000K LIGHTING\_DIRECTION: Down

#### **FINISHES OPTION**

**GLASS** Clear CL

MATERIAL Vivex