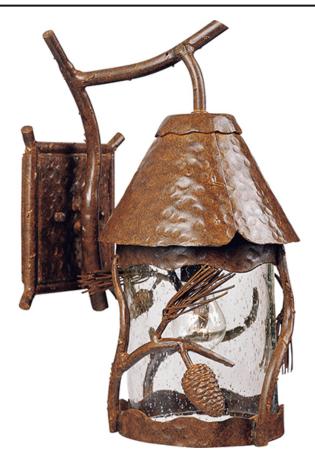

## PRODUCT DESCRIPTION

Faux pine branches in Pine Tree Finish with Amber Vanilla glass or optional faux leather shades with stitched trim bring the forest home.

## **MEASUREMENTS**

DIMENSION : 8" W x 15.5" H x 11" Ext BACK PLATE : 6.75" W x 7.25" H x 7.5" HCO

HANGING WEIGHT : 10.36 lb

### LAMPING

LUMENS : 1,150 Rated

BULB : 1 x 100W Incandescent MB , 100W Total

BULB INCLUDED : (Not Included)
DIMMABLE : Standard
COLOR\_TEMP : 2700K

## GLASS

Seedy CD

## MATERIAL

Forged Iron

#### **RATINGS**

Wet Location

## **ADDITIONAL**

RATED LIFE 2500 Hours OPERATING TEMPERATURE: -20°C (-4°F), 40°C (104°F)

Always consult a qualified electrician before installing any lighting product.