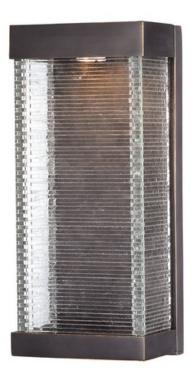

### **PRODUCT DESCRIPTION**

Layers of Clear panels of glass are stacked and fused to create an unusual outdoor design. Integrated LED mounted on the inner Bronze finished hood shed light down the sides of the glass creating an interesting lighting effect.