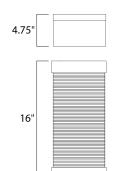

# **MEASUREMENTS**

DIMENSION : 7" W x 16" H x 4.75" Ext **BACK PLATE** : 7" W x 16" H x 8" HCO

HANGING WEIGHT : 8.8 lb

**LAMPING** 

INPUT VOLTAGE :120V **LUMENS** : 960 Rated

**BULB** : 1 x 12W LED AC Integrated , 12W Total