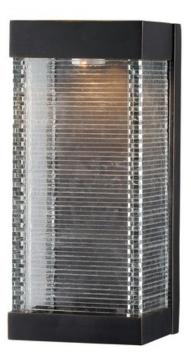

#### **PRODUCT DESCRIPTION**

Layers of Clear panels of glass are stacked and fused to create an unusual outdoor design. Integrated LED mounted on the inner Bronze finished hood shed light down the sides of the glass creating an interesting lighting effect.

## **GLASS**

Clear CL

#### MATERIAL

Vivex