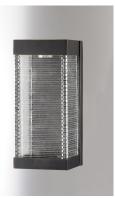

#### **PRODUCT DESCRIPTION**

Layers of Clear panels of glass are stacked and fused to create an unusual outdoor design. Integrated LED mounted on the inner Bronze finished hood shed light down the sides of the glass creating an interesting lighting effect.