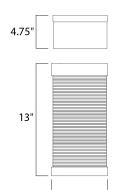

## **MEASUREMENTS**

DIMENSION : 6" W x 13" H x 4.75" Ext **BACK PLATE** : 6" W x 13" H x 6.5" HCO

HANGING WEIGHT : 6.6 lb

**LAMPING** 

INPUT VOLTAGE :120V **LUMENS** : 640 Rated

**BULB** : 1 x 8W LED AC Integrated, 8W Total