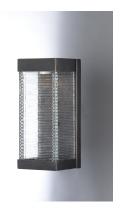

#### **PRODUCT DESCRIPTION**

Layers of Clear panels of glass are stacked and fused to create an unusual outdoor design. Integrated LED mounted on the inner Bronze finished hood shed light down the sides of the glass creating an interesting lighting effect.