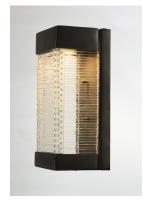

## **PRODUCT DESCRIPTION**

Layers of Clear panels of glass are stacked and fused to create an unusual outdoor design. Integrated LED mounted on the inner Bronze finished hood shed light down the sides of the glass creating an interesting lighting effect.

## FINISHES OPTION

Bronze

GLASS Clear CL

MATERIAL Vivex

RATINGS CETLUS Wet Location

For OutdoorADA

ADDITIONAL INSTALL UP/DOWN: Up

Always consult a qualified electrician before installing any lighting product.