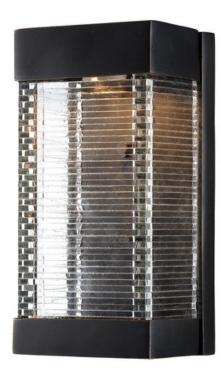

## **PRODUCT DESCRIPTION**

Layers of Clear panels of glass are stacked and fused to create an unusual outdoor design. Integrated LED mounted on the inner Bronze finished hood shed light down the sides of the glass creating an interesting lighting effect.

## FINISHES OPTION

Bronze

GLASS Clear CL

MATERIAL Vivex

RATINGS CETLUS Wet Location

For OutdoorADA

ADDITIONAL INSTALL UP/DOWN: Up

Always consult a qualified electrician before installing any lighting product.