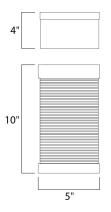

## MEASUREMENTS

DIMENSION : 5" W BACK PLATE : 5" W HANGING WEIGHT : 4.6 k LAMPING INPUT VOLTAGE : 120V LUMENS : 640 R BULB : 1 x 8V BULB INCLUDED : (Integr DIMMABLE : Triac C CRI : 90+ CI COLOR\_TEMP : 3000K LIGHTING\_DIRECTION : Down

: 5" W x 10" H x 4" Ext : 5" W x 10" H x 5" HCO : 4.6 lb : 120V : 640 Rated

: 1 x 8W LED AC Integrated , 8W Total : (Integrated) : Triac CL : 90+ CRI : 3000K