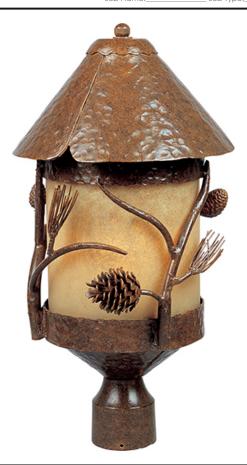

## PRODUCT DESCRIPTION

Faux pine branches in Pine Tree Finish with Amber Vanilla glass or optional faux leather shades with stitched trim bring the forest home.

# GLASS

Vintage Amber VA

#### MATERIAL

Forged Iron

#### **RATINGS**

Wet Location