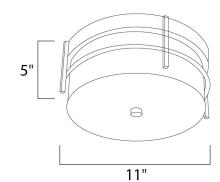

# PRODUCT DESCRIPTION



# **MEASUREMENTS**

: 11" W x 5" H DIMENSION HANGING WEIGHT : 4.07 lb

#### LAMPING

INPUT VOLTAGE : 120V

LUMENS : 1,600 Rated

BULB : 2 x 9W LED LED , 18W Total

BULB INCLUDED : (Included)

DIMMABLE : Electronic Low Voltage (ELV)

CRI : 80+ CRI COLOR\_TEMP : 3000K

### **FINISHES OPTION**



# **GLASS**

White WT

### MATERIAL

Aluminum

### **RATINGS**

Damp Location







# **ADDITIONAL**

RATED LIFE 25000 Hours OPERATING TEMPERATURE: -20°C (-4°F), 40°C (104°F)

Always consult a qualified electrician before installing any lighting product.



### WESTERN DISTRIBUTION CENTER (HEADQUARTER) 253 NORTH VINELAND AVE I CITY OF INDUSTRY, CA 91746

4200 SHIRLEY DR. I ATLANTA, GA 30336

P. 626.956.4200 | F. 626.956.4225 | maximlighting.com