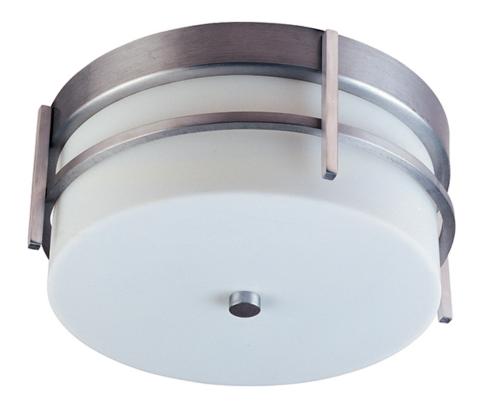

# PRODUCT DESCRIPTION

#### LAMPING

INPUT VOLTAGE : 120V

LUMENS : 1,600 Rated

BULB : 2 x 9W LED LED , 18W Total

BULB INCLUDED : (Included)

DIMMABLE : Electronic Low Voltage (ELV)

CRI : 80+ CRI COLOR\_TEMP : 3000K

# **GLASS**

White WT

### MATERIAL

Aluminum

### **RATINGS**

Damp Location