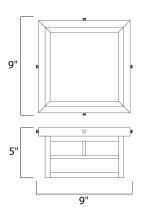

## **MEASUREMENTS**

DIMENSION : 9.25" L x 9.25" W x 5" H

HANGING WEIGHT : 3.75 lb

LAMPING

INPUT VOLTAGE : 120V

LUMENS : 1,600 Rated

BULB : 2 x 9W LED LED , 18W Total

BULB INCLUDED : (Included) DIMMABLE : Triac CL CRI : 80+ CRI COLOR\_TEMP : 3000K