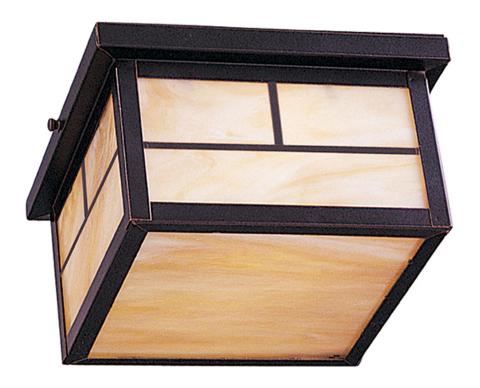

### **PRODUCT DESCRIPTION**

Coldwater is a traditional, craftsman/mission style LED collection from Maxim Lighting International in Burnished with Honey glass.

# **GLASS**

Honey HO

#### MATERIAL

Die Cast Aluminum