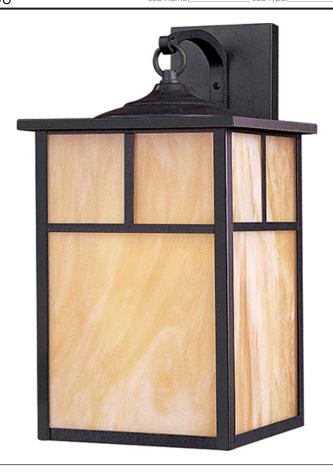

# PRODUCT DESCRIPTION:

Coldwater is a traditional, craftsman/mission style LED collection from Maxim Lighting International in Burnished with Honey glass.

\*height from center of outlet to the top of the fixture

## FINISHES OPTION:

Burnished BU

#### GLASS:

Honey HO