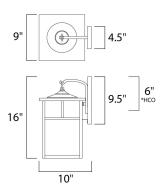

#### **MEASUREMENTS:**

| <u>Width</u> | <u>Height</u> | <u>Extension</u> |
|--------------|---------------|------------------|
| 9.00"        | 16.00"        | 10.00"           |
| BP Width     | BP Height     | <u>HCO</u>       |
| 4.50"        | 9.50"         | 6.00"            |