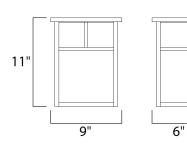

## MEASUREMENTS

LAMPING

LUMENS

DIMMABLE

COLOR\_TEMP

BULB

CRI

DIMENSION **BACK PLATE** HANGING WEIGHT

: 8" W x 11" H x 4" HCO : 2.56 lb

INPUT VOLTAGE : 120V : 1,600 Rated : 2 x 9W LED GU24 , 18W Total BULB INCLUDED : (Included) : Triac CL : 80+ CRI : 3000K

: 9" W x 11" H x 6" Ext