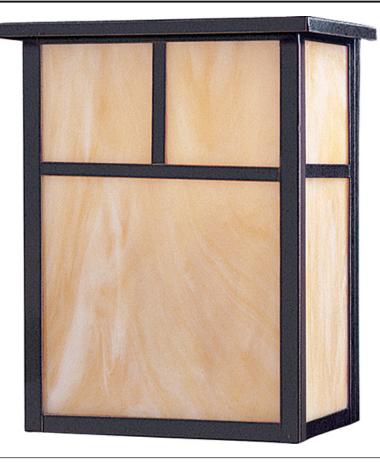

## **PRODUCT DESCRIPTION**

Coldwater is a traditional, craftsman/mission style LED collection from Maxim Lighting International in Burnished with Honey glass.

## **FINISHES OPTION**

Burnished

GLASS Honey HO

MATERIAL Steel + Aluminum

RATINGS cETLus Wet Location

ADDITIONAL RATED LIFE 25000 Hours **OPERATING TEMPERATURE:** -20°C (-4°F), 40°C (104°F)

Always consult a qualified electrician before installing any lighting product.