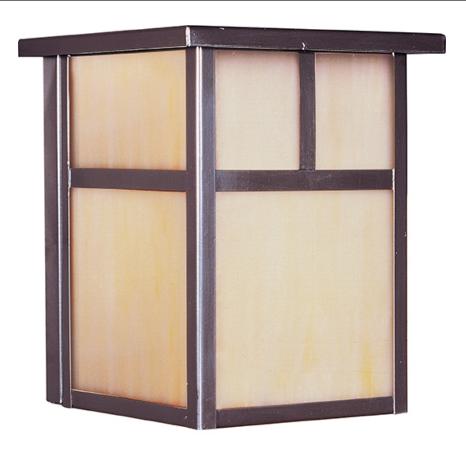

### **PRODUCT DESCRIPTION**

Coldwater is a traditional, craftsman/mission style LED collection from Maxim Lighting International in Burnished with Honey glass.

## **FINISHES OPTION**

**GLASS** 

Honey HO

#### MATERIAL

Steel + Aluminum