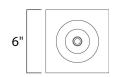

# **MEASUREMENTS**

DIMENSION : 6" W x 7.5" H x 6" Ext **BACK PLATE** : 5" W x 7.25" H x 3.5" HCO

HANGING WEIGHT : 1.54 lb