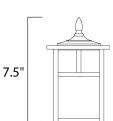

# **MEASUREMENTS**

DIMENSION : 6" W x 7.5" H x 6" Ext **BACK PLATE** : 5" W x 7.25" H x 3.5" HCO

HANGING WEIGHT : 1.54 lb