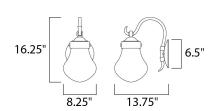

# DIMENSION

BACK PLATE HANGING WEIGHT

## LAMPING

: 8.25" W x 16.25" H x 13.75" Ext : 7" W x 7" H x 9" HCO

INPUT VOLTAGE : 120V LUMENS BULB BULB INCLUDED DIMMABLE CRI COLOR\_TEMP : 3000K

: 7.48 lb