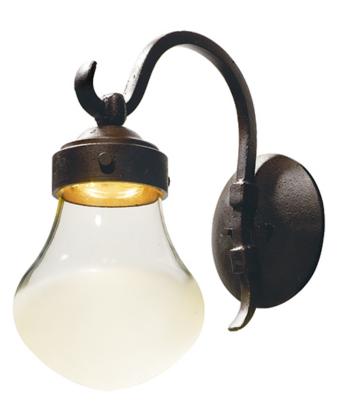

## **PRODUCT DESCRIPTION**

This design was created with imperfections intentionally cast into the form to emulate the rustic look of original forged craftsmanship. The Rustic Bronze and Blacksmith finishes have very heavy textures which contrasts well with the smooth rounded lines of the Fog glass. LED is cleverly concealed in the cap so that ample light is cast to the ground without the traditional glare of incandescent.

# **FINISHES OPTION**

Blacksmith Rustic Bronze

GLASS Fog FG

MATERIAL Die Cast Aluminum