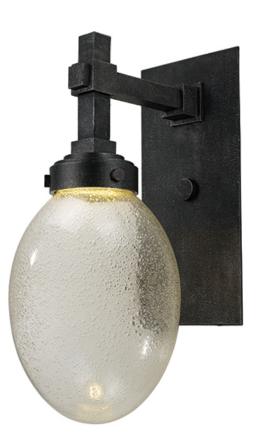

#### **PRODUCT DESCRIPTION**

A updated early electric style with a state of the art LED light engine creates a unique marriage of today and yesteryear. The hand blown Pellet glass, with its soft rounded form contrasts well with the straight edge back plate finished in Iron Ore for a rustic yet modern appeal.

## **FINISHES OPTION**

Iron Ore

GLASS Pellet PL

MATERIAL Die Cast Aluminum

RATINGS Wet Location