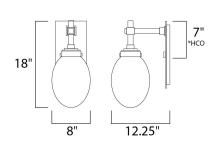

\*height from center of outlet to the top of the fixture

### MEASUREMENTS DIMENSION

## BACK PLATE HANGING WEIGHT LAMPING INPUT VOLTAGE

LUMENS BULB **BULB INCLUDED** DIMMABLE

CRI

: 8" W x 18" H x 12.25" Ext : 6.5" W x 14" H x 7" HCO : 7.92 lb :120V

: 560 Rated : 1 x 8W LED PCB Integrated , 8W Total : (Integrated) :No : 80+ CRI COLOR\_TEMP : 3000K LIGHTING\_DIRECTION : Down