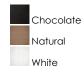

## PRODUCT DESCRIPTION

This casual collection of lighting features hand formed shades of fiber twine coated with a polyurethane material for strength and durability. The resilience of the construction makes It suitable for damp locations and the Ideal lighting for covered patios and outdoor living spaces. With the Integrated LED, this collection is a perfect combination of style and security lighting.



## **MEASUREMENTS**

DIMENSION : 24.25" W x 19" H

MAX OAH : 140" OAH

HANGING WEIGHT : 8.6 lb

#### **LAMPING**

INPUT VOLTAGE : 120V

LUMENS : 1,050 Rated

BULB : 1 x 15W LED PCB Integrated , 15W Total

BULB INCLUDED : (Integrated)
DIMMABLE : Triac CL
CRI : 80+ CRI
COLOR\_TEMP : 3000K

#### **FINISHES OPTION**



## MATERIAL

Hemp String + Aluminum + Acrylic

#### **RATINGS**

Damp Location



### **ADDITIONAL**

OPERATING TEMPERATURE: -20°C (-4°F), 40°C (104°F)

Always consult a qualified electrician before installing any lighting product.



# WESTERN DISTRIBUTION CENTER (HEADQUARTER) 253 NORTH VINELAND AVE I CITY OF INDUSTRY, CA 91746