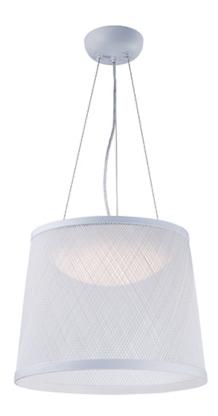

## PRODUCT DESCRIPTION

This casual collection of lighting features hand formed shades of fiber twine coated with a polyurethane material for strength and durability. The resilience of the construction makes It suitable for damp locations and the Ideal lighting for covered patios and outdoor living spaces. With the Integrated LED, this collection is a perfect combination of style and security lighting.