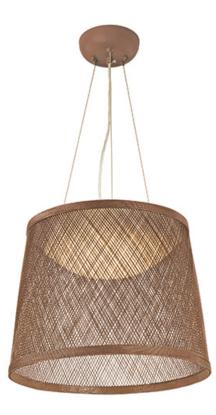

## **PRODUCT DESCRIPTION**

This casual collection of lighting features hand formed shades of fiber twine coated with a polyurethane material for strength and durability. The resilience of the construction makes It suitable for damp locations and the Ideal lighting for covered patios and outdoor living spaces. With the Integrated LED, this collection is a perfect combination of style and security lighting.

19' 24.25" MEASUREMENTS DIMENSION

MAX OAH

LAMPING

BULB

CRI

: 24.25" W x 19" H : 140" OAH HANGING WEIGHT : 8.6 lb

INPUT VOLTAGE : 120V LUMENS : 1,050 Rated : 1 x 15W LED PCB Integrated , 15W Total

- BULB INCLUDED : (Integrated)
- : Triac CL DIMMABLE
  - : 80+ CRI
- COLOR\_TEMP : 3000K

MATERIAL Hemp String + Aluminum + Acrylic

RATINGS Damp Location

ADDITIONAL OPERATING TEMPERATURE: -20°C (-4°F), 40°C (104°F)

Always consult a qualified electrician before installing any lighting product.