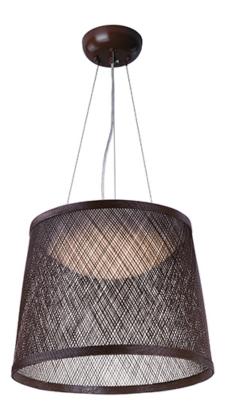

## **PRODUCT DESCRIPTION**

This casual collection of lighting features hand formed shades of fiber twine coated with a polyurethane material for strength and durability. The resilience of the construction makes It suitable for damp locations and the Ideal lighting for covered patios and outdoor living spaces. With the Integrated LED, this collection is a perfect combination of style and security lighting.

# MATERIAL

Hemp String + Aluminum + Acrylic