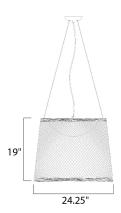

# **MEASUREMENTS**

DIMENSION : 24.25" W x 19" H MAX OAH : 140" OAH HANGING WEIGHT : 8.6 lb