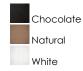

## **PRODUCT DESCRIPTION**

This casual collection of lighting features hand formed shades of fiber twine coated with a polyurethane material for strength and durability. The resilience of the construction makes It suitable for damp locations and the Ideal lighting for covered patios and outdoor living spaces. With the Integrated LED, this collection is a perfect combination of style and security lighting.



# **MEASUREMENTS**

DIMENSION : 24.25" W x 19" H MAX OAH : 140" OAH HANGING WEIGHT : 8.6 lb

### **LAMPING**

INPUT VOLTAGE : 120V

LUMENS : 1,050 Rated

**BULB** : 1 x 15W LED PCB Integrated , 15W Total

**BULB INCLUDED** : (Integrated) : Triac CL DIMMABLE CRI :80+ CRI COLOR\_TEMP : 3000K

#### **FINISHES OPTION**



# MATERIAL

Hemp String + Aluminum + Acrylic

### **RATINGS**

Damp Location



## **ADDITIONAL**

OPERATING TEMPERATURE: -20°C (-4°F), 40°C (104°F)

Always consult a qualified electrician before installing any lighting product.



WESTERN DISTRIBUTION CENTER (HEADQUARTER) 253 NORTH VINELAND AVE I CITY OF INDUSTRY, CA 91746

# **EASTERN DISTRIBUTION CENTER**

4200 SHIRLEY DR. I ATLANTA, GA 30336

P. 626.956.4200 | F. 626.956.4225 | maximlighting.com