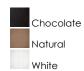

# PRODUCT DESCRIPTION

This casual collection of lighting features hand formed shades of fiber twine coated with a polyurethane material for strength and durability. The resilience of the construction makes It suitable for damp locations and the Ideal lighting for covered patios and outdoor living spaces. With the Integrated LED, this collection is a perfect combination of style and security lighting.



### **MEASUREMENTS**

DIMENSION : 7.25" W x 8.5" H

MAX OAH : 130" OAH

HANGING WEIGHT : 1.32 lb

### **LAMPING**

INPUT VOLTAGE : 120V

LUMENS : 315 Rated

BULB : 1 x 4.5W LED PCB Integrated , 4W Total

BULB INCLUDED : (Integrated)
DIMMABLE : Triac CL
CRI : 80+ CRI
COLOR\_TEMP : 3000K

#### **FINISHES OPTION**



# MATERIAL

Hemp String + Aluminum + Acrylic

#### **RATINGS**

Damp Location



### **ADDITIONAL**

SLOPE: 120

OPERATING TEMPERATURE: -20°C (-4°F), 40°C (104°F)

Always consult a qualified electrician before installing any lighting product.



WESTERN DISTRIBUTION CENTER (HEADQUARTER)
253 NORTH VINELAND AVE I CITY OF INDUSTRY, CA 91746

## **EASTERN DISTRIBUTION CENTER**

4200 SHIRLEY DR. I ATLANTA, GA 30336

P. 626.956.4200 | F. 626.956.4225 | maximlighting.com