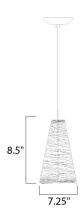

### **MEASUREMENTS**

DIMENSION : 7.25" W x 8.5" H

MAX OAH : 130" OAH

HANGING WEIGHT : 1.32 lb