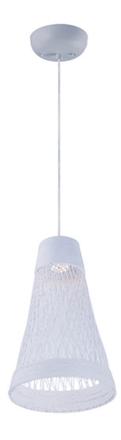

# PRODUCT DESCRIPTION

This casual collection of lighting features hand formed shades of fiber twine coated with a polyurethane material for strength and durability. The resilience of the construction makes It suitable for damp locations and the Ideal lighting for covered patios and outdoor living spaces. With the Integrated LED, this collection is a perfect combination of style and security lighting.

# MATERIAL

Hemp String + Aluminum + Acrylic

#### **RATINGS**

Damp Location