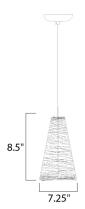

# **MEASUREMENTS**

DIMENSION : 7.25" L x 7.25" W x 8.5" H

MAX OAH : 130" OAH : 1.32 lb HANGING WEIGHT