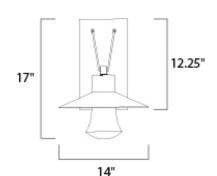

# **MEASUREMENTS**

DIMENSION : 14" W x 17" H x 16" Ext BACK PLATE : 5.75" W x 12.25" H x 10" HCO

HANGING WEIGHT : 6.61 lb