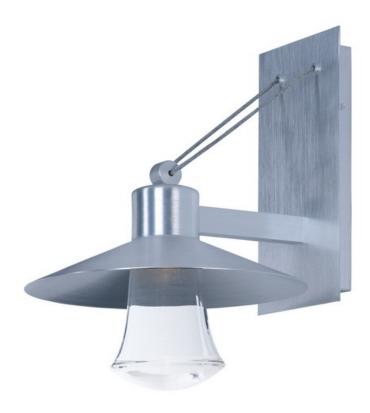

### PRODUCT DESCRIPTION

Conical shades finished in Architectural Bronze appear to be suspended by its stainless steel cable. Concealed inside these shades is a high powered COB LED which shines into a heavy Clear glass font. The bottom of theses fonts have an additional thickness of glass for better light distribution and lighting effect.

#### MATERIAL

Die Case Aluminum + Glass