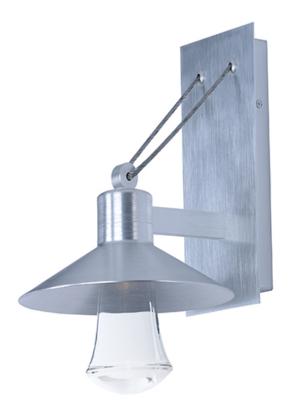

## **PRODUCT DESCRIPTION**

Conical shades finished in Architectural Bronze appear to be suspended by its stainless steel cable. Concealed inside these shades is a high powered COB LED which shines into a heavy Clear glass font. The bottom of theses fonts have an additional thickness of glass for better light distribution and lighting effect.

## **FINISHES OPTION**

GLASS Clear CL

## MATERIAL Die Case Aluminum + Glass

RATINGS **c**ETLus Wet Location For Outdoor

ADDITIONAL RATED LIFE 40000 Hours **OPERATING TEMPERATURE:** -20°C (-4°F), 40°C (104°F)

Always consult a qualified electrician before installing any lighting product.