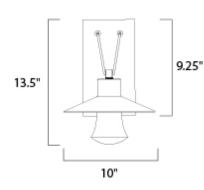

## MEASUREMENTS DIMENSION

BACK PLATE

LAMPING

LUMENS

BULB

CRI

: 10" W x 13.5" H x 11.5" Ext : 4.5" W x 9.25" H x 7.25" HCO HANGING WEIGHT : 4.4 lb INPUT VOLTAGE :120V

: 770 Rated : 1 x 11W LED PCB Integrated , 11W Total **BULB INCLUDED** : (Integrated) DIMMABLE :NO :90+ CRI COLOR\_TEMP : 3000K