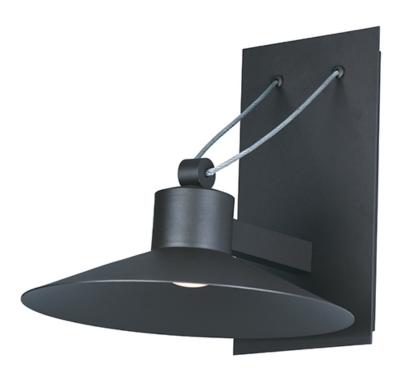

## **PRODUCT DESCRIPTION**

Conical shades finished in Architectural Bronze appear to be suspended by its stainless steel cable. Concealed inside these shades is a high powered COB LED which shines into a heavy Clear glass font. The bottom of theses fonts have an additional thickness of glass for better light distribution and lighting effect.