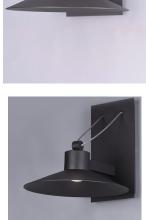

## **PRODUCT DESCRIPTION**

Conical shades finished in Architectural Bronze appear to be suspended by its stainless steel cable. Concealed inside these shades is a high powered COB LED which shines into a heavy Clear glass font. The bottom of theses fonts have an additional thickness of glass for better light distribution and lighting effect.