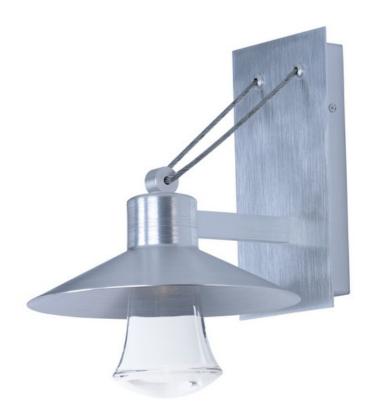

## PRODUCT DESCRIPTION

Conical shades finished in Architectural Bronze appear to be suspended by its stainless steel cable. Concealed inside these shades is a high powered COB LED which shines into a heavy Clear glass font. The bottom of theses fonts have an additional thickness of glass for better light distribution and lighting effect.