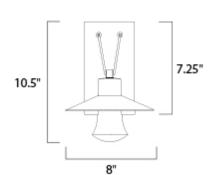

# **MEASUREMENTS**

DIMENSION : 8" W x 10.5" H x 9.25" Ext

BACK PLATE : 4.25" W x 7.25" H x 5.75" HCO

HANGING WEIGHT : 3.3 lb

LAMPING

INPUT VOLTAGE : 120V LUMENS : 420 Rated

BULB : 1 x 6W LED PCB Integrated, 6W Total