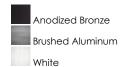

## PRODUCT DESCRIPTION

Like our MX-LD-R disc, this disc features two piece construction which allows for either surface mount or recessed installation. Unlike the LD-R the AC requires no driver for easier installation. These discs are available in your choice of Bronze, White, or Brushed Aluminum.

## **FINISHES OPTION**