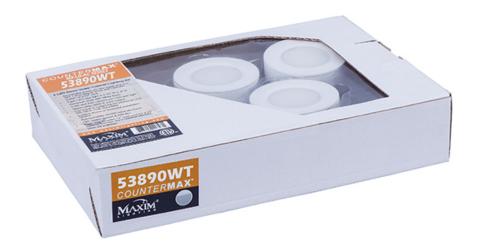

## PRODUCT DESCRIPTION

Like our MX-LD-R disc, this disc features two piece construction which allows for either surface mount or recessed installation. Unlike the LD-R the AC requires no driver for easier installation. These discs are available in your choice of Bronze, White, or Brushed Aluminum.