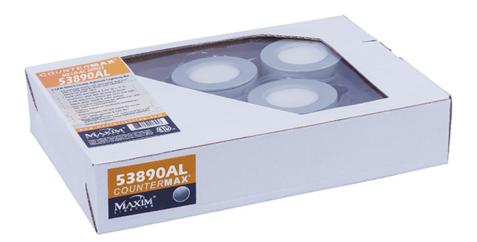

## PRODUCT DESCRIPTION

Like our MX-LD-R disc, this disc features two piece construction which allows for either surface mount or recessed installation. Unlike the LD-R the AC requires no driver for easier installation. These discs are available in your choice of Bronze, White, or Brushed Aluminum.