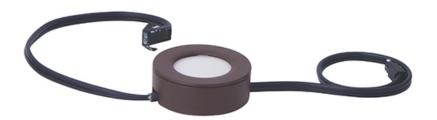

### PRODUCT DESCRIPTION

Like our MX-LD-R disc, this disc features two piece construction which allows for either surface mount or recessed installation. Unlike the LD-R the AC requires no driver for easier installation. These discs are available in your choice of Bronze, White, or Brushed Aluminum.

#### **MEASUREMENTS**

DIMENSION : 2.75" L x 2.75" W x 1" H

HANGING WEIGHT : 0.44 lb

#### **LAMPING**

LUMENS : 400 Rated

BULB : 1 x 6W LED PCB, 6W Total

BULB INCLUDED : (Included)

DIMMABLE :

COLOR\_TEMP : 2700K