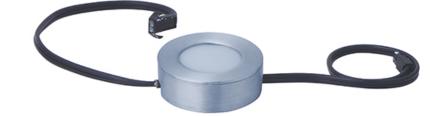

## **PRODUCT DESCRIPTION**

Like our MX-LD-R disc, this disc features two piece construction which allows for either surface mount or recessed installation. Unlike the LD-R the AC requires no driver for easier installation. These discs are available in your choice of Bronze, White, or Brushed Aluminum.

MEASUREMENTS

: 2.75" L x 2.75" W x 1" H DIMENSION HANGING WEIGHT : 0.44 lb

LAMPING

DIMMABLE

COLOR\_TEMP

BULB

LUMENS : 400 Rated : 1 x 6W LED PCB , 6W Total BULB INCLUDED : (Included)

:2700K