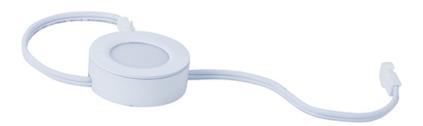

#### PRODUCT DESCRIPTION

Like our MX-LD-R disc, this disc features two piece construction which allows for either surface mount or recessed installation. Unlike the LD-R the AC requires no driver for easier installation. These discs are available in your choice of Bronze, White, or Brushed Aluminum.